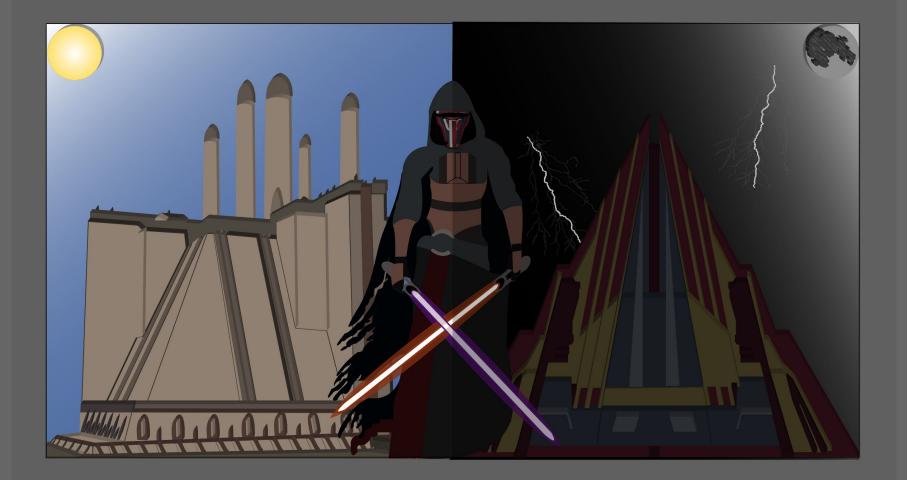

## **3D Illustrator**

By: Toby Teksler June 2020

| Effect View Window                       | Help            |                           |
|------------------------------------------|-----------------|---------------------------|
| Apply Extrude & Bevel<br>Extrude & Bevel | ት<br>ድርጉ<br>ድርጉ | Adobe Illustrator 2019    |
| Document Raster Effects Settings         |                 | > Style: V Document Setup |
| Illustrator Effects                      |                 |                           |
| 3D                                       | <b>&gt;</b>     | Extrude & Bevel           |
| Convert to Shape                         |                 | Revolve                   |
| Crop Marks                               |                 | Rotate                    |
| Distort & Transform                      | ►               |                           |
| Path                                     |                 |                           |
| Pathfinder                               | ►               |                           |
| Rasterize                                |                 |                           |