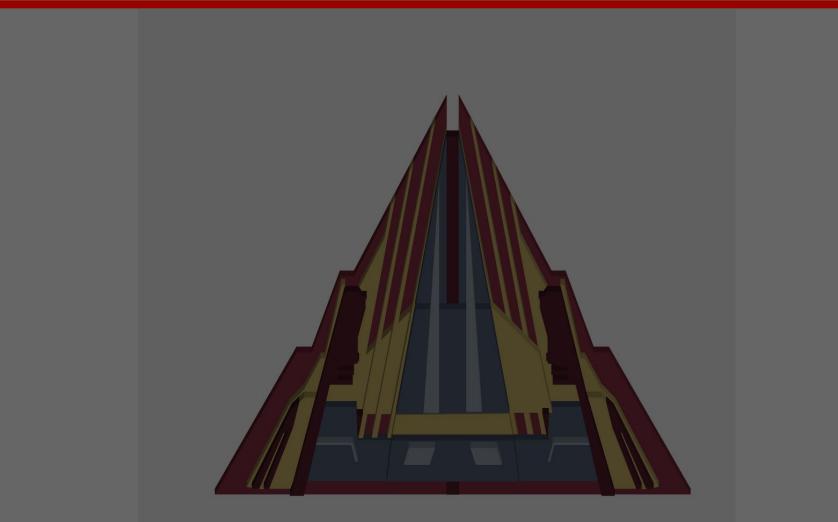

## **3D Illustrator**

By: Toby Teksler June 2020

| Effect View Window                       | Help            |                           |
|------------------------------------------|-----------------|---------------------------|
| Apply Extrude & Bevel<br>Extrude & Bevel | ት<br>ድርጉ<br>ድርጉ | Adobe Illustrator 2019    |
| Document Raster Effects Settings         |                 | > Style: V Document Setup |
| Illustrator Effects                      |                 |                           |
| 3D                                       | <b>&gt;</b>     | Extrude & Bevel           |
| Convert to Shape                         |                 | Revolve                   |
| Crop Marks                               |                 | Rotate                    |
| Distort & Transform                      | ►               |                           |
| Path                                     |                 |                           |
| Pathfinder                               | ►               |                           |
| Rasterize                                |                 |                           |

| 3D Extrude & Bevel Options                                                                                                                                                                                                                                                                                                                                                                                                                                                                                                                                                                                                                                                                                                                                                                                                                                                |  |  |
|---------------------------------------------------------------------------------------------------------------------------------------------------------------------------------------------------------------------------------------------------------------------------------------------------------------------------------------------------------------------------------------------------------------------------------------------------------------------------------------------------------------------------------------------------------------------------------------------------------------------------------------------------------------------------------------------------------------------------------------------------------------------------------------------------------------------------------------------------------------------------|--|--|
| Position: Off-Axis Front ~                                                                                                                                                                                                                                                                                                                                                                                                                                                                                                                                                                                                                                                                                                                                                                                                                                                |  |  |
| <u>එ</u> - <b>18°</b>                                                                                                                                                                                                                                                                                                                                                                                                                                                                                                                                                                                                                                                                                                                                                                                                                                                     |  |  |
| به <mark>به دعه المعامل المعام<br/>المعامل المعامل المعامل</mark> |  |  |
| ⑦ (→ 8°)                                                                                                                                                                                                                                                                                                                                                                                                                                                                                                                                                                                                                                                                                                                                                                                                                                                                  |  |  |
| Perspective: 0° >                                                                                                                                                                                                                                                                                                                                                                                                                                                                                                                                                                                                                                                                                                                                                                                                                                                         |  |  |
| Extrude & Bevel                                                                                                                                                                                                                                                                                                                                                                                                                                                                                                                                                                                                                                                                                                                                                                                                                                                           |  |  |
| Extrude Depth: 50 pt > Cap: 💿 💿                                                                                                                                                                                                                                                                                                                                                                                                                                                                                                                                                                                                                                                                                                                                                                                                                                           |  |  |
| Bevel: None Y Height: 4 pt >                                                                                                                                                                                                                                                                                                                                                                                                                                                                                                                                                                                                                                                                                                                                                                                                                                              |  |  |
| Surface: Plastic Shading ~                                                                                                                                                                                                                                                                                                                                                                                                                                                                                                                                                                                                                                                                                                                                                                                                                                                |  |  |
| Light Intensity: 100%                                                                                                                                                                                                                                                                                                                                                                                                                                                                                                                                                                                                                                                                                                                                                                                                                                                     |  |  |
| Ambient Light: 50%                                                                                                                                                                                                                                                                                                                                                                                                                                                                                                                                                                                                                                                                                                                                                                                                                                                        |  |  |
| Highlight Intensity: 60%                                                                                                                                                                                                                                                                                                                                                                                                                                                                                                                                                                                                                                                                                                                                                                                                                                                  |  |  |
| Highlight Size: 90%                                                                                                                                                                                                                                                                                                                                                                                                                                                                                                                                                                                                                                                                                                                                                                                                                                                       |  |  |
| Blend Steps: 25                                                                                                                                                                                                                                                                                                                                                                                                                                                                                                                                                                                                                                                                                                                                                                                                                                                           |  |  |
| Shading Color: Black ~                                                                                                                                                                                                                                                                                                                                                                                                                                                                                                                                                                                                                                                                                                                                                                                                                                                    |  |  |
| Preserve Spot Colors Draw Hidden Faces                                                                                                                                                                                                                                                                                                                                                                                                                                                                                                                                                                                                                                                                                                                                                                                                                                    |  |  |
|                                                                                                                                                                                                                                                                                                                                                                                                                                                                                                                                                                                                                                                                                                                                                                                                                                                                           |  |  |
| Preview Map Art Fewer Options Cancel OK                                                                                                                                                                                                                                                                                                                                                                                                                                                                                                                                                                                                                                                                                                                                                                                                                                   |  |  |