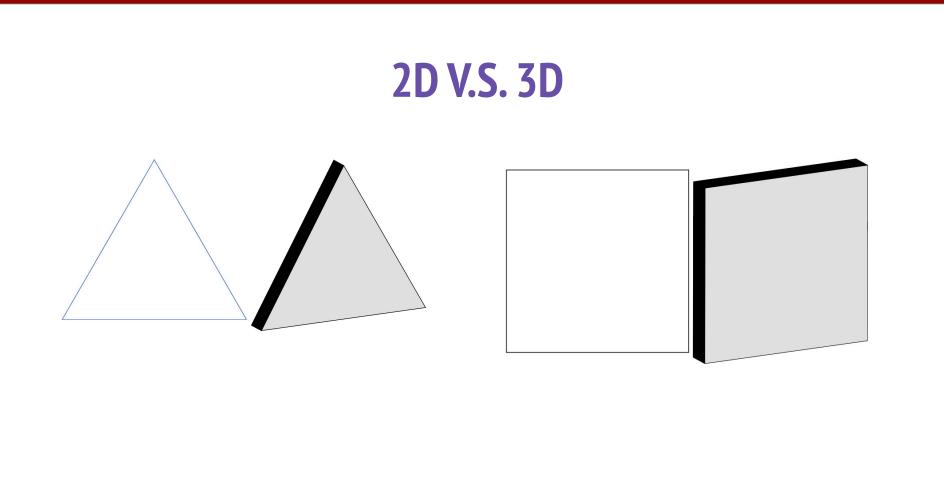

## **3D Illustrator**

By: Toby Teksler June 2020

| Effect View Window                       | Help            |                           |
|------------------------------------------|-----------------|---------------------------|
| Apply Extrude & Bevel<br>Extrude & Bevel | ት<br>ድርጉ<br>ድርጉ | Adobe Illustrator 2019    |
| Document Raster Effects Settings         |                 | > Style: V Document Setup |
| Illustrator Effects                      |                 |                           |
| 3D                                       | <b>&gt;</b>     | Extrude & Bevel           |
| Convert to Shape                         |                 | Revolve                   |
| Crop Marks                               |                 | Rotate                    |
| Distort & Transform                      | ►               |                           |
| Path                                     |                 |                           |
| Pathfinder                               | ►               |                           |
| Rasterize                                |                 |                           |