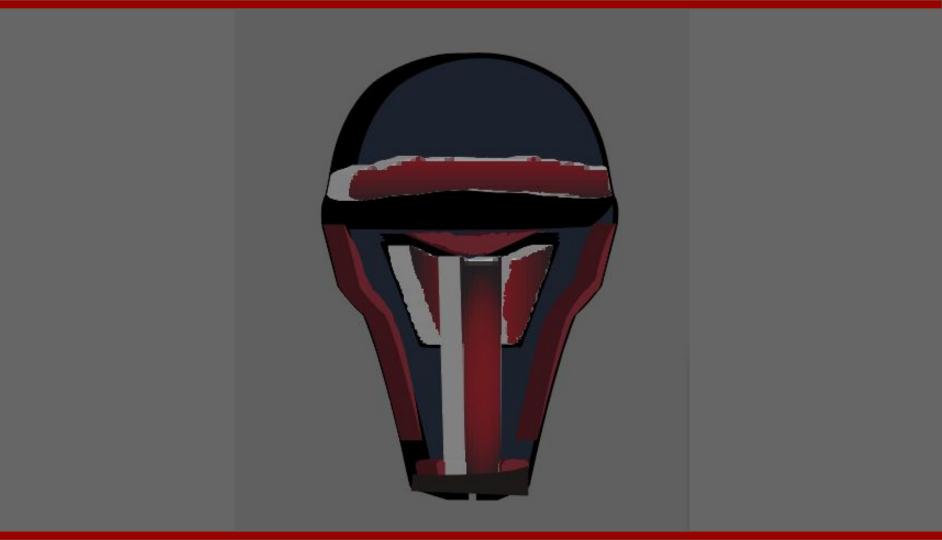

## **3D Illustrator**

By: Toby Teksler June 2020

| Effect View Window                       | Help            |                           |
|------------------------------------------|-----------------|---------------------------|
| Apply Extrude & Bevel<br>Extrude & Bevel | ት<br>ድርጉ<br>ድርጉ | Adobe Illustrator 2019    |
| Document Raster Effects Settings         |                 | > Style: V Document Setup |
| Illustrator Effects                      |                 |                           |
| 3D                                       | <b>&gt;</b>     | Extrude & Bevel           |
| Convert to Shape                         |                 | Revolve                   |
| Crop Marks                               |                 | Rotate                    |
| Distort & Transform                      | ►               |                           |
| Path                                     |                 |                           |
| Pathfinder                               | ►               |                           |
| Rasterize                                |                 |                           |

| 3D Extrude & Bevel Options                                                                                                                                                                                                                                                                                                                                                                                                                                                                                                                                                                                                                                                                                                                                                                                                                                                |  |  |
|---------------------------------------------------------------------------------------------------------------------------------------------------------------------------------------------------------------------------------------------------------------------------------------------------------------------------------------------------------------------------------------------------------------------------------------------------------------------------------------------------------------------------------------------------------------------------------------------------------------------------------------------------------------------------------------------------------------------------------------------------------------------------------------------------------------------------------------------------------------------------|--|--|
| Position: Off-Axis Front ~                                                                                                                                                                                                                                                                                                                                                                                                                                                                                                                                                                                                                                                                                                                                                                                                                                                |  |  |
| <u>එ</u> - <b>18°</b>                                                                                                                                                                                                                                                                                                                                                                                                                                                                                                                                                                                                                                                                                                                                                                                                                                                     |  |  |
| به <mark>به دعه المعامل المعام<br/>المعامل المعامل المعامل</mark> |  |  |
| ⑦ (→ 8°)                                                                                                                                                                                                                                                                                                                                                                                                                                                                                                                                                                                                                                                                                                                                                                                                                                                                  |  |  |
| Perspective: 0° >                                                                                                                                                                                                                                                                                                                                                                                                                                                                                                                                                                                                                                                                                                                                                                                                                                                         |  |  |
| Extrude & Bevel                                                                                                                                                                                                                                                                                                                                                                                                                                                                                                                                                                                                                                                                                                                                                                                                                                                           |  |  |
| Extrude Depth: 50 pt > Cap: 💿 💿                                                                                                                                                                                                                                                                                                                                                                                                                                                                                                                                                                                                                                                                                                                                                                                                                                           |  |  |
| Bevel: None Y Height: 4 pt >                                                                                                                                                                                                                                                                                                                                                                                                                                                                                                                                                                                                                                                                                                                                                                                                                                              |  |  |
| Surface: Plastic Shading ~                                                                                                                                                                                                                                                                                                                                                                                                                                                                                                                                                                                                                                                                                                                                                                                                                                                |  |  |
| Light Intensity: 100%                                                                                                                                                                                                                                                                                                                                                                                                                                                                                                                                                                                                                                                                                                                                                                                                                                                     |  |  |
| Ambient Light: 50%                                                                                                                                                                                                                                                                                                                                                                                                                                                                                                                                                                                                                                                                                                                                                                                                                                                        |  |  |
| Highlight Intensity: 60%                                                                                                                                                                                                                                                                                                                                                                                                                                                                                                                                                                                                                                                                                                                                                                                                                                                  |  |  |
| Highlight Size: 90%                                                                                                                                                                                                                                                                                                                                                                                                                                                                                                                                                                                                                                                                                                                                                                                                                                                       |  |  |
| Blend Steps: 25                                                                                                                                                                                                                                                                                                                                                                                                                                                                                                                                                                                                                                                                                                                                                                                                                                                           |  |  |
| Shading Color: Black ~                                                                                                                                                                                                                                                                                                                                                                                                                                                                                                                                                                                                                                                                                                                                                                                                                                                    |  |  |
| Preserve Spot Colors Draw Hidden Faces                                                                                                                                                                                                                                                                                                                                                                                                                                                                                                                                                                                                                                                                                                                                                                                                                                    |  |  |
|                                                                                                                                                                                                                                                                                                                                                                                                                                                                                                                                                                                                                                                                                                                                                                                                                                                                           |  |  |
| Preview Map Art Fewer Options Cancel OK                                                                                                                                                                                                                                                                                                                                                                                                                                                                                                                                                                                                                                                                                                                                                                                                                                   |  |  |