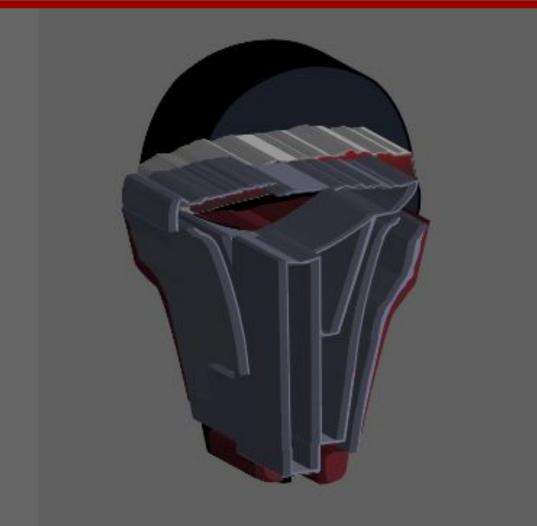

## **3D Illustrator**

By: Toby Teksler June 2020

| Effect View Window                       | Help            |                           |
|------------------------------------------|-----------------|---------------------------|
| Apply Extrude & Bevel<br>Extrude & Bevel | ት<br>ድርጉ<br>ድርጉ | Adobe Illustrator 2019    |
| Document Raster Effects Settings         |                 | > Style: V Document Setup |
| Illustrator Effects                      |                 |                           |
| 3D                                       | <b>&gt;</b>     | Extrude & Bevel           |
| Convert to Shape                         |                 | Revolve                   |
| Crop Marks                               |                 | Rotate                    |
| Distort & Transform                      | ►               |                           |
| Path                                     |                 |                           |
| Pathfinder                               | ►               |                           |
| Rasterize                                |                 |                           |

| 3D Extrude & Bevel Options                                                                                                                                                                                                                                                                                                                                                                                                                                                                                                                                                                                                                                                                                                                                                                                                                                                |  |  |
|---------------------------------------------------------------------------------------------------------------------------------------------------------------------------------------------------------------------------------------------------------------------------------------------------------------------------------------------------------------------------------------------------------------------------------------------------------------------------------------------------------------------------------------------------------------------------------------------------------------------------------------------------------------------------------------------------------------------------------------------------------------------------------------------------------------------------------------------------------------------------|--|--|
| Position: Off-Axis Front ~                                                                                                                                                                                                                                                                                                                                                                                                                                                                                                                                                                                                                                                                                                                                                                                                                                                |  |  |
| <u>එ</u> - <b>18°</b>                                                                                                                                                                                                                                                                                                                                                                                                                                                                                                                                                                                                                                                                                                                                                                                                                                                     |  |  |
| به <mark>به دعه المعامل المعام<br/>المعامل المعامل المعامل</mark> |  |  |
| ⑦ (→ 8°)                                                                                                                                                                                                                                                                                                                                                                                                                                                                                                                                                                                                                                                                                                                                                                                                                                                                  |  |  |
| Perspective: 0° >                                                                                                                                                                                                                                                                                                                                                                                                                                                                                                                                                                                                                                                                                                                                                                                                                                                         |  |  |
| Extrude & Bevel                                                                                                                                                                                                                                                                                                                                                                                                                                                                                                                                                                                                                                                                                                                                                                                                                                                           |  |  |
| Extrude Depth: 50 pt > Cap: 💿 💿                                                                                                                                                                                                                                                                                                                                                                                                                                                                                                                                                                                                                                                                                                                                                                                                                                           |  |  |
| Bevel: None Y Height: 4 pt >                                                                                                                                                                                                                                                                                                                                                                                                                                                                                                                                                                                                                                                                                                                                                                                                                                              |  |  |
| Surface: Plastic Shading ~                                                                                                                                                                                                                                                                                                                                                                                                                                                                                                                                                                                                                                                                                                                                                                                                                                                |  |  |
| Light Intensity: 100%                                                                                                                                                                                                                                                                                                                                                                                                                                                                                                                                                                                                                                                                                                                                                                                                                                                     |  |  |
| Ambient Light: 50%                                                                                                                                                                                                                                                                                                                                                                                                                                                                                                                                                                                                                                                                                                                                                                                                                                                        |  |  |
| Highlight Intensity: 60%                                                                                                                                                                                                                                                                                                                                                                                                                                                                                                                                                                                                                                                                                                                                                                                                                                                  |  |  |
| Highlight Size: 90%                                                                                                                                                                                                                                                                                                                                                                                                                                                                                                                                                                                                                                                                                                                                                                                                                                                       |  |  |
| Blend Steps: 25                                                                                                                                                                                                                                                                                                                                                                                                                                                                                                                                                                                                                                                                                                                                                                                                                                                           |  |  |
| Shading Color: Black ~                                                                                                                                                                                                                                                                                                                                                                                                                                                                                                                                                                                                                                                                                                                                                                                                                                                    |  |  |
| Preserve Spot Colors Draw Hidden Faces                                                                                                                                                                                                                                                                                                                                                                                                                                                                                                                                                                                                                                                                                                                                                                                                                                    |  |  |
|                                                                                                                                                                                                                                                                                                                                                                                                                                                                                                                                                                                                                                                                                                                                                                                                                                                                           |  |  |
| Preview Map Art Fewer Options Cancel OK                                                                                                                                                                                                                                                                                                                                                                                                                                                                                                                                                                                                                                                                                                                                                                                                                                   |  |  |