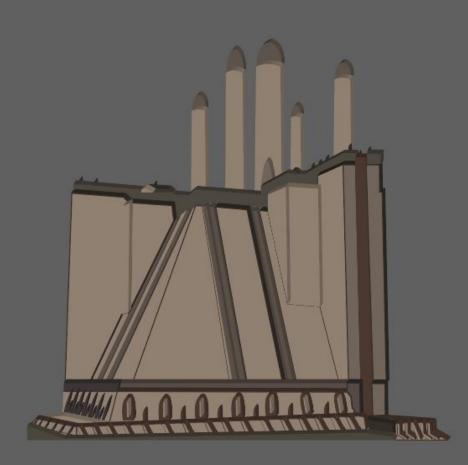

## **3D Illustrator**

By: Toby Teksler June 2020

| Effect View Window                       | Help            |                           |
|------------------------------------------|-----------------|---------------------------|
| Apply Extrude & Bevel<br>Extrude & Bevel | ት<br>ድርጉ<br>ድርጉ | Adobe Illustrator 2019    |
| Document Raster Effects Settings         |                 | > Style: V Document Setup |
| Illustrator Effects                      |                 |                           |
| 3D                                       | <b>&gt;</b>     | Extrude & Bevel           |
| Convert to Shape                         |                 | Revolve                   |
| Crop Marks                               |                 | Rotate                    |
| Distort & Transform                      | ►               |                           |
| Path                                     |                 |                           |
| Pathfinder                               | ►               |                           |
| Rasterize                                |                 |                           |

| 3D Extrude & Bevel Options                                                                                                                                                                                                                                                                                                                                                                                                                                                                                                                                                                                                                                                                                                                                                                                                                                                |  |  |
|---------------------------------------------------------------------------------------------------------------------------------------------------------------------------------------------------------------------------------------------------------------------------------------------------------------------------------------------------------------------------------------------------------------------------------------------------------------------------------------------------------------------------------------------------------------------------------------------------------------------------------------------------------------------------------------------------------------------------------------------------------------------------------------------------------------------------------------------------------------------------|--|--|
| Position: Off-Axis Front ~                                                                                                                                                                                                                                                                                                                                                                                                                                                                                                                                                                                                                                                                                                                                                                                                                                                |  |  |
| <u>එ</u> - <b>18°</b>                                                                                                                                                                                                                                                                                                                                                                                                                                                                                                                                                                                                                                                                                                                                                                                                                                                     |  |  |
| به <mark>به دعه المعامل المعام<br/>المعامل المعامل المعامل</mark> |  |  |
| ⑦ (→ 8°)                                                                                                                                                                                                                                                                                                                                                                                                                                                                                                                                                                                                                                                                                                                                                                                                                                                                  |  |  |
| Perspective: 0° >                                                                                                                                                                                                                                                                                                                                                                                                                                                                                                                                                                                                                                                                                                                                                                                                                                                         |  |  |
| Extrude & Bevel                                                                                                                                                                                                                                                                                                                                                                                                                                                                                                                                                                                                                                                                                                                                                                                                                                                           |  |  |
| Extrude Depth: 50 pt > Cap: 💿 💿                                                                                                                                                                                                                                                                                                                                                                                                                                                                                                                                                                                                                                                                                                                                                                                                                                           |  |  |
| Bevel: None Y Height: 4 pt >                                                                                                                                                                                                                                                                                                                                                                                                                                                                                                                                                                                                                                                                                                                                                                                                                                              |  |  |
| Surface: Plastic Shading ~                                                                                                                                                                                                                                                                                                                                                                                                                                                                                                                                                                                                                                                                                                                                                                                                                                                |  |  |
| Light Intensity: 100%                                                                                                                                                                                                                                                                                                                                                                                                                                                                                                                                                                                                                                                                                                                                                                                                                                                     |  |  |
| Ambient Light: 50%                                                                                                                                                                                                                                                                                                                                                                                                                                                                                                                                                                                                                                                                                                                                                                                                                                                        |  |  |
| Highlight Intensity: 60%                                                                                                                                                                                                                                                                                                                                                                                                                                                                                                                                                                                                                                                                                                                                                                                                                                                  |  |  |
| Highlight Size: 90%                                                                                                                                                                                                                                                                                                                                                                                                                                                                                                                                                                                                                                                                                                                                                                                                                                                       |  |  |
| Blend Steps: 25                                                                                                                                                                                                                                                                                                                                                                                                                                                                                                                                                                                                                                                                                                                                                                                                                                                           |  |  |
| Shading Color: Black ~                                                                                                                                                                                                                                                                                                                                                                                                                                                                                                                                                                                                                                                                                                                                                                                                                                                    |  |  |
| Preserve Spot Colors Draw Hidden Faces                                                                                                                                                                                                                                                                                                                                                                                                                                                                                                                                                                                                                                                                                                                                                                                                                                    |  |  |
|                                                                                                                                                                                                                                                                                                                                                                                                                                                                                                                                                                                                                                                                                                                                                                                                                                                                           |  |  |
| Preview Map Art Fewer Options Cancel OK                                                                                                                                                                                                                                                                                                                                                                                                                                                                                                                                                                                                                                                                                                                                                                                                                                   |  |  |