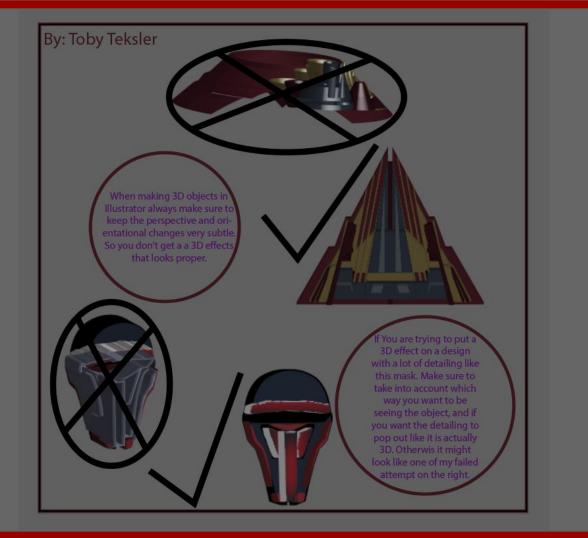

## **3D Illustrator**

By: Toby Teksler June 2020

| Effect View Window                       | Help            |                           |
|------------------------------------------|-----------------|---------------------------|
| Apply Extrude & Bevel<br>Extrude & Bevel | ት<br>ድርጉ<br>ድርጉ | Adobe Illustrator 2019    |
| Document Raster Effects Settings         |                 | > Style: V Document Setup |
| Illustrator Effects                      |                 |                           |
| 3D                                       | <b>&gt;</b>     | Extrude & Bevel           |
| Convert to Shape                         |                 | Revolve                   |
| Crop Marks                               |                 | Rotate                    |
| Distort & Transform                      | ►               |                           |
| Path                                     |                 |                           |
| Pathfinder                               | ►               |                           |
| Rasterize                                |                 |                           |

| 3D Extrude & Bevel Options                                                                                                                                                                                                                                                                                                                                                                                                                                                                                                                                                                                                                                                                                                                                                                                                                                                |  |  |
|---------------------------------------------------------------------------------------------------------------------------------------------------------------------------------------------------------------------------------------------------------------------------------------------------------------------------------------------------------------------------------------------------------------------------------------------------------------------------------------------------------------------------------------------------------------------------------------------------------------------------------------------------------------------------------------------------------------------------------------------------------------------------------------------------------------------------------------------------------------------------|--|--|
| Position: Off-Axis Front ~                                                                                                                                                                                                                                                                                                                                                                                                                                                                                                                                                                                                                                                                                                                                                                                                                                                |  |  |
| <u>එ</u> - <b>18°</b>                                                                                                                                                                                                                                                                                                                                                                                                                                                                                                                                                                                                                                                                                                                                                                                                                                                     |  |  |
| به <mark>به دعه المعامل المعام<br/>المعامل المعامل المعامل</mark> |  |  |
| ⑦ (→ 8°)                                                                                                                                                                                                                                                                                                                                                                                                                                                                                                                                                                                                                                                                                                                                                                                                                                                                  |  |  |
| Perspective: 0° >                                                                                                                                                                                                                                                                                                                                                                                                                                                                                                                                                                                                                                                                                                                                                                                                                                                         |  |  |
| Extrude & Bevel                                                                                                                                                                                                                                                                                                                                                                                                                                                                                                                                                                                                                                                                                                                                                                                                                                                           |  |  |
| Extrude Depth: 50 pt > Cap: 💿 💿                                                                                                                                                                                                                                                                                                                                                                                                                                                                                                                                                                                                                                                                                                                                                                                                                                           |  |  |
| Bevel: None Y Height: 4 pt >                                                                                                                                                                                                                                                                                                                                                                                                                                                                                                                                                                                                                                                                                                                                                                                                                                              |  |  |
| Surface: Plastic Shading ~                                                                                                                                                                                                                                                                                                                                                                                                                                                                                                                                                                                                                                                                                                                                                                                                                                                |  |  |
| Light Intensity: 100%                                                                                                                                                                                                                                                                                                                                                                                                                                                                                                                                                                                                                                                                                                                                                                                                                                                     |  |  |
| Ambient Light: 50%                                                                                                                                                                                                                                                                                                                                                                                                                                                                                                                                                                                                                                                                                                                                                                                                                                                        |  |  |
| Highlight Intensity: 60%                                                                                                                                                                                                                                                                                                                                                                                                                                                                                                                                                                                                                                                                                                                                                                                                                                                  |  |  |
| Highlight Size: 90%                                                                                                                                                                                                                                                                                                                                                                                                                                                                                                                                                                                                                                                                                                                                                                                                                                                       |  |  |
| Blend Steps: 25                                                                                                                                                                                                                                                                                                                                                                                                                                                                                                                                                                                                                                                                                                                                                                                                                                                           |  |  |
| Shading Color: Black ~                                                                                                                                                                                                                                                                                                                                                                                                                                                                                                                                                                                                                                                                                                                                                                                                                                                    |  |  |
| Preserve Spot Colors Draw Hidden Faces                                                                                                                                                                                                                                                                                                                                                                                                                                                                                                                                                                                                                                                                                                                                                                                                                                    |  |  |
|                                                                                                                                                                                                                                                                                                                                                                                                                                                                                                                                                                                                                                                                                                                                                                                                                                                                           |  |  |
| Preview Map Art Fewer Options Cancel OK                                                                                                                                                                                                                                                                                                                                                                                                                                                                                                                                                                                                                                                                                                                                                                                                                                   |  |  |